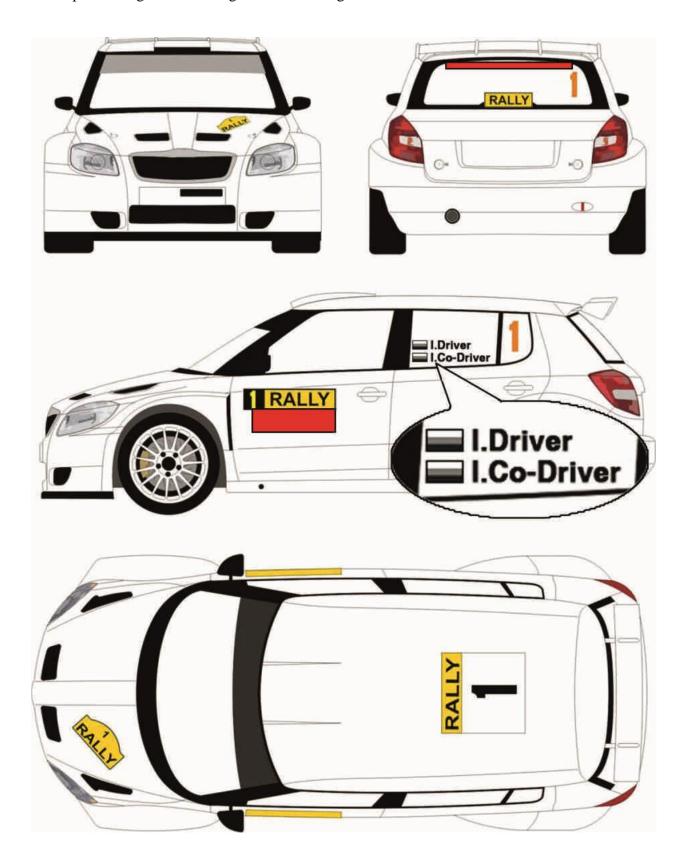

# Art. 6. Advertising and Identification

See Appendix 4 of these SR "Decals and positioning of supplementary advertising".

#### Art. 6.1 Obligatory organiser's advertising

Rally plate:

**AMSS** 

TBA by buletin

Competition number size: 67 x 17 cm

The organiser will provide each crew with the number identification (67x17cm), which must be affixed to their car in the stated positions prior to scrutineering. Each panel shall be placed horizontally at the

leading edge of each front door, with the number at the front. The top of the plate shall be between 7 cm and 10 cm below the lower limit of the window. **It is not allowed to cut the panel.** 

# Art. 6.2 Optional organiser's advertising

See art. 29.4.4 2021 FIA RRSR Additional organiser's advertising: Plate 50/20 cm TBA Spaces on the vehicle that must be kept free: Below rally number